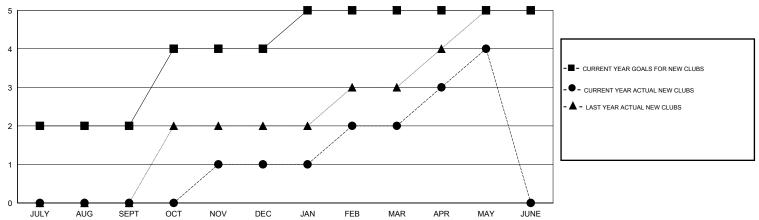

| 55                 | 30                                  | 11                 | 19               |
| OCT/NOV/DEC           | 2                | 1         | 0                | 1                | OCT/NOV/DEC           | 45                 | 97                                  | 24                 | 73               |
| JAN/FEB/MAR           | 1                | 1         | 0                | 1                | JAN/FEB/MAR           | 35                 | 89                                  | 3                  | 86               |
| APR/MAY/JUNE          | 0                | 2         | 0                | 2                | APR/MAY/JUNE          | 10                 | 68                                  | 36                 | 32               |

## GOALS AND ACTUAL NEW CLUBS CUMULATIVE



#### GOALS AND ACTUAL MEMBERS CUMULATIVE



| ■-  | CURRENT YEAR GOALS FOR NEW |
|-----|----------------------------|
| ЕМВ | ERS                        |

CURRENT YEAR ACTUAL MEMBERS

- LAST YEAR ACTUAL MEMBERS

| DROPPED CLUBS: 0  DROPPED MEMBERS                                                                           | 39 CLUBS OF 89 ADDED 1 OR MORE NEW MEMBERS | GENDER DISTRIBUTION           MALE         1,906 (85.36%)           FEMALE         327 (14.64%) |                   |  |
|-------------------------------------------------------------------------------------------------------------|--------------------------------------------|-------------------------------------------------------------------------------------------------|-------------------|--|
| DECEASED         1