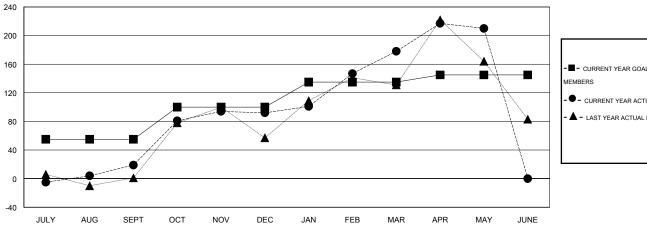

#### GOALS AND ACTUAL MEMBERS CUMULATIVE

| ■-  | CURRENT YEAR GOALS FOR NEW |
|-----|----------------------------|
| ЕМВ | ERS                        |

CURRENT YEAR ACTUAL MEMBERS

- LAST YEAR ACTUAL MEMBERS